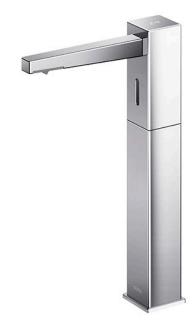

# Touchless Soap Dispenser Deck Mounted

## pecifications

Finish: Chrome

38W x 140D x 226H mm Size:

Soap Volume: 1.2ml

Controller: AC Operated (100-240V)

Soap Type:

### Parts description

TLK08003G

Spout (Deck Mounted)