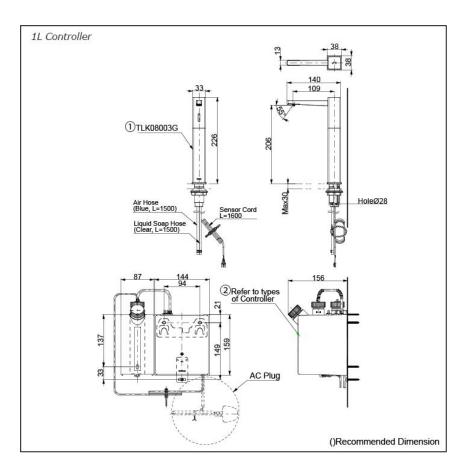

### Parts description

TLK08003G

Spout (Deck Mounted)

#### Controller (BF Plug)

- TLK01101AA Controller & Tank (For 1 Spout) Tank Capacity: 3L
- TLK01102AA Controller & Tank (For 2 Spout) Tank Capacity: 3L
- TLK01103AA Controller & Tank (For 3 Spout) Tank Capacity: 3L
- TLK01104AA Controller & Tank (For 1 Spout) Tank Capacity: 1L

### Controller (C Plug)

- TLK01101TA Controller & Tank (For 1 Spout) Tank Capacity: 3L
- TLK01102TA Controller & Tank (For 2 Spout) Tank Capacity: 3L
- TLK01103TA Controller & Tank (For 3 Spout) Tank Capacity: 3L
- TLK01104TA Controller & Tank (For 1 Spout) Tank Capacity: 1L