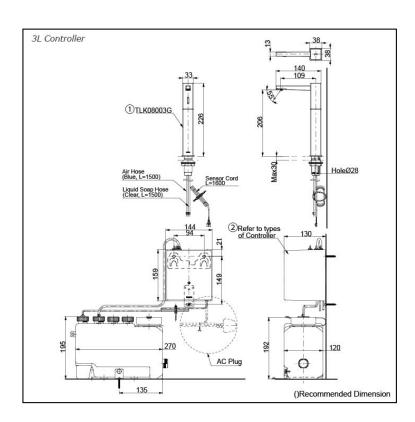

### Parts description

TLK08003G

Spout (Deck Mounted)

#### Controller (BF Plug)

- TLK01101AA Controller & Tank (For 1 Spout) Tank Capacity: 3L
- TLK01102AA Controller & Tank (For 2 Spout) Tank Capacity: 3L
- TLK01103AA Controller & Tank (For 3 Spout) Tank Capacity: 3L
- TLK01104AA Controller & Tank (For 1 Spout) Tank Capacity: 1L

### Controller (C Plug)

- TLK01101TA Controller & Tank (For 1 Spout) Tank Capacity: 3L
- TLK01102TA Controller & Tank (For 2 Spout) Tank Capacity: 3L
- TLK01103TA Controller & Tank (For 3 Spout) Tank Capacity: 3L
- TLK01104TA Controller & Tank (For 1 Spout) Tank Capacity: 1L