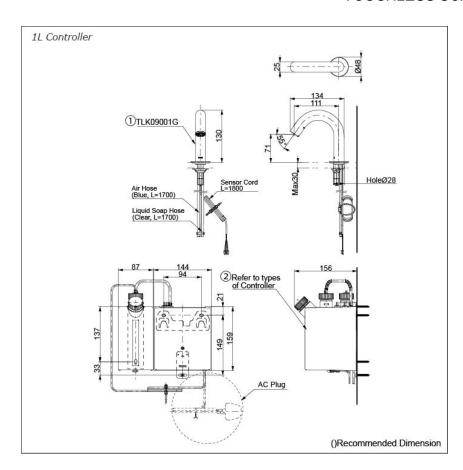

### arts description

TLK09001G

Spout (Deck Mounted)

#### Controller (BF Plug)

- TLK01101AA Controller & Tank (For 1 Spout) Tank Capacity: 3L
- TLK01102AA Controller & Tank (For 2 Spout) Tank Capacity: 3L
- TLK01103AA Controller & Tank (For 3 Spout) Tank Capacity: 3L
- TLK01104AA Controller & Tank (For 1 Spout) Tank Capacity: 1L

### Controller (C Plug)

- TLK01101TA Controller & Tank (For 1 Spout) Tank Capacity: 3L
- TLK01102TA Controller & Tank (For 2 Spout) Tank Capacity: 3L
- TLK01103TA Controller & Tank (For 3 Spout) Tank Capacity: 3L
- TLK01104TA Controller & Tank (For 1 Spout) Tank Capacity: 1L