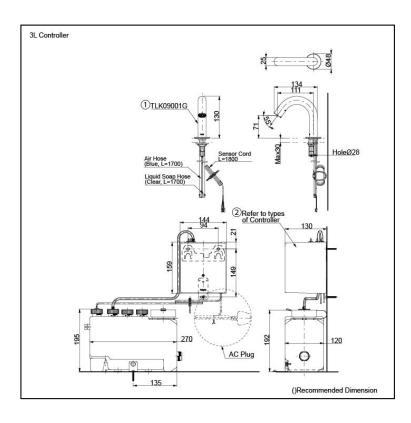

### arts description

TLK09001G

Spout (Deck Mounted)

#### Controller (BF Plug)

- TLK01101AA Controller & Tank (For 1 Spout) Tank Capacity: 3L
- TLK01102AA Controller & Tank (For 2 Spout) Tank Capacity: 3L
- TLK01103AA Controller & Tank (For 3 Spout) Tank Capacity: 3L
- TLK01104AA Controller & Tank (For 1 Spout) Tank Capacity: 1L

### Controller (C Plug)

- TLK01101TA Controller & Tank (For 1 Spout) Tank Capacity: 3L
- TLK01102TA Controller & Tank (For 2 Spout) Tank Capacity: 3L
- TLK01103TA Controller & Tank (For 3 Spout) Tank Capacity: 3L
- TLK01104TA Controller & Tank (For 1 Spout) Tank Capacity: 1L