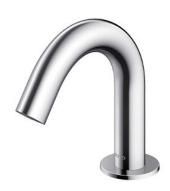

# Touchless Soap Dispenser Deck Mounted

## pecifications

Chrome Finish:

Dia 48 x 134D x 130H mm Size:

Soap Volume: 1.2ml

Controller: AC Operated (100-240V)

Soap Type:

### arts description

TLK09001G

Spout (Deck Mounted)