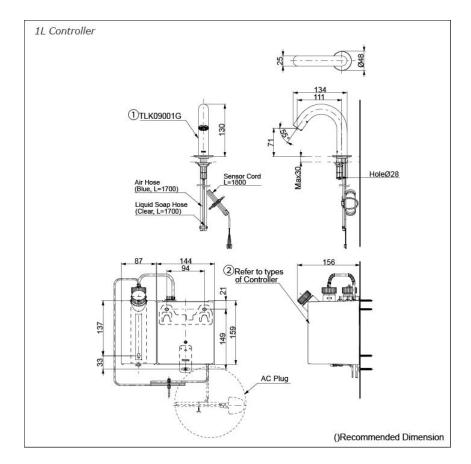

#### Parts description

TLK09001G
Spout (Deck Mounted)

- Controller (BF Plug)
- TLK01101AA Controller & Tank (For 1 Spout) Tank Capacity: 3L
- TLK01102AA Controller & Tank (For 2 Spout) Tank Capacity: 3L
- TLK01103AA Controller & Tank (For 3 Spout) Tank Capacity: 3L
- TLK01104AA Controller & Tank (For 1 Spout) Tank Capacity: 1L

#### Controller (C Plug)

- TLK01101TA Controller & Tank (For 1 Spout) Tank Capacity: 3L
- TLK01102TA Controller & Tank (For 2 Spout) Tank Capacity: 3L
- TLK01103TA Controller & Tank (For 3 Spout) Tank Capacity: 3L
- TLK01104TA Controller & Tank (For 1 Spout) Tank Capacity: 1L