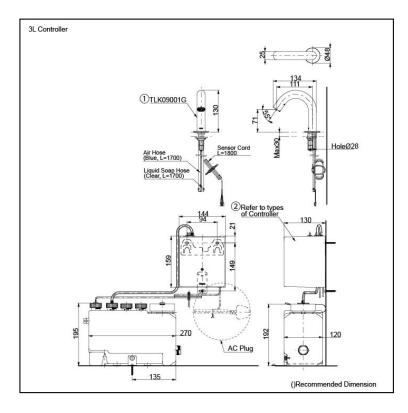

#### Parts description

TLK09001G
Spout (Deck Mounted)

- Controller (BF Plug)
- TLK01101AA Controller & Tank (For 1 Spout) Tank Capacity: 3L
- TLK01102AA Controller & Tank (For 2 Spout) Tank Capacity: 3L
- TLK01103AA Controller & Tank (For 3 Spout) Tank Capacity: 3L
- TLK01104AA Controller & Tank (For 1 Spout) Tank Capacity: 1L

#### Controller (C Plug)

- TLK01101TA Controller & Tank (For 1 Spout) Tank Capacity: 3L
- TLK01102TA Controller & Tank (For 2 Spout) Tank Capacity: 3L
- TLK01103TA Controller & Tank (For 3 Spout) Tank Capacity: 3L
- TLK01104TA Controller & Tank (For 1 Spout) Tank Capacity: 1L