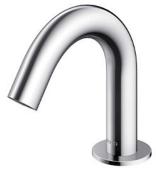

Touchless Soap Dispenser Deck Mounted

# TLK09001G

### **S**pecifications

Finish:ChromeSize:Dia 48 x 134D x 130H mmSoap Volume:1.2mlController:AC Operated (100-240V)Soap Type:Foam