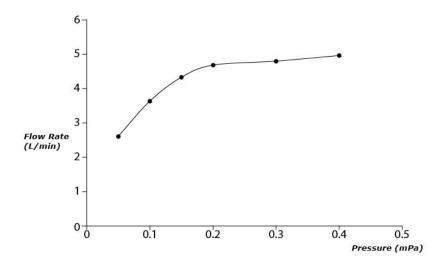

Faucet (w/ Pop-up Waste)









### **P**eatures

- Lightness and dignity in a natural shape for a timeless design
- Sharp edges, beauty of generous curves combines with the contrast of polished and hairline finishes in a modulated design which achieves a balance of a different order.
- An asymmetrical shaped like a small stone handle gives a beautiful aesthetic appearance at all angles with a rhythmically approach
- Easy Installation and Usage
- Long lasting, COMFORT GLIDE mechanism for a smooth operation
- The PVD finishes provides both beauty and strength, adding rich color to the bathroom space

# Specifications

Material: Brass

Water Pressure: 0.05MPa~1.0MPa

## Parts description

TLP03301A1
 Single Lever Lavatory Faucet (w/ Pop-up Waste)

**FAUCETS** 

#### Flow Rate

TLP03301A1