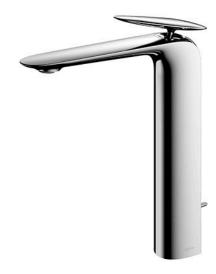

#### ZA Series Single Lever Lavatory Faucet (w/ Pop-up Waste)

### **P**eatures

- Lightness and dignity in a natural shape for a timeless design
- Sharp edges, beauty of generous curves combines with the contrast of polished and hairline finishes in a modulated design which achieves a balance of a different order.
- An asymmetrical shaped like a small stone handle gives a beautiful aesthetic appearance at all angles with a rhythmically approach
- Easy Installation and Usage
- Long lasting, COMFORT GLIDE mechanism for a smooth operation
- The PVD finishes provides both beauty and strength, adding rich color to the bathroom space