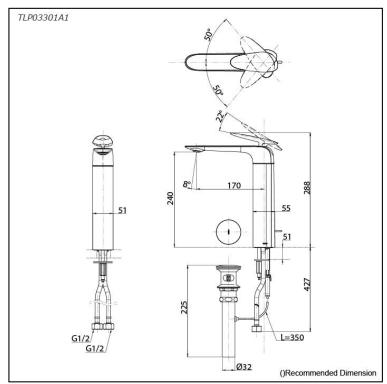

## Parts description

TLP03301A1
 Single Lever Lavatory Faucet (w/ Pop-up Waste)

**FAUCETS** 