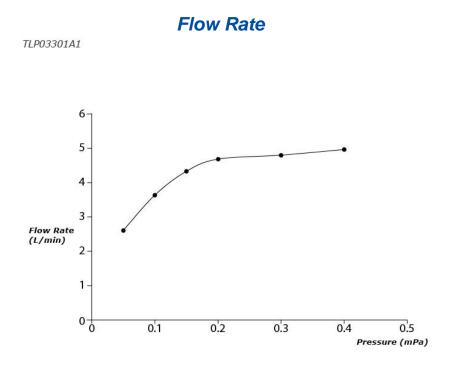

# **TLP03301A1**

# **S**pecifications

Material: Brass Water Pressure: 0.05MPa~1.0MPa