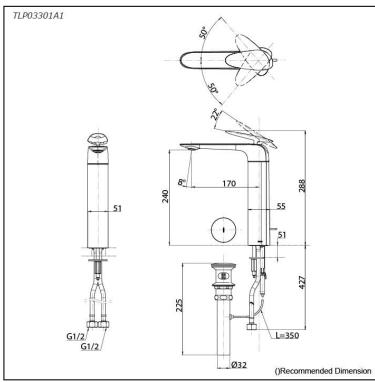

# **TLP03301A1**

# **S**pecifications

Material: Brass Water Pressure: 0.05MPa~1.0MPa

#### arts description

reddot award 2019 winner

TLP03301A1 Single Lever Lavatory Faucet (w/ Pop-up Waste)

FAUCETS