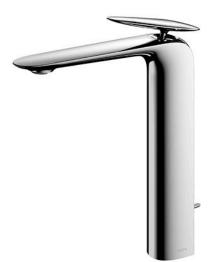

#### FAUCETS

ZA Series Single Lever Lavatory Faucet (w/ Pop-up Waste)

### eatures

- Lightness and dignity in a natural shape for a timeless design
- Sharp edges, beauty of generous curves combines with the contrast of polished and hairline finishes in a modulated design which achieves a balance of a different order.
- An asymmetrical shaped like a small stone . handle gives a beautiful aesthetic appearance at all angles with a rhythmically approach
- Easy Installation and Usage •
- Long lasting, COMFORT GLIDE mechanism for a smooth operation
- The PVD finishes provides both beauty and strength, adding rich color to the bathroom space

#### arts description

reddot award 2019 winner

TLP03301A1 Single Lever Lavatory Faucet (w/ Pop-up Waste)

FAUCETS