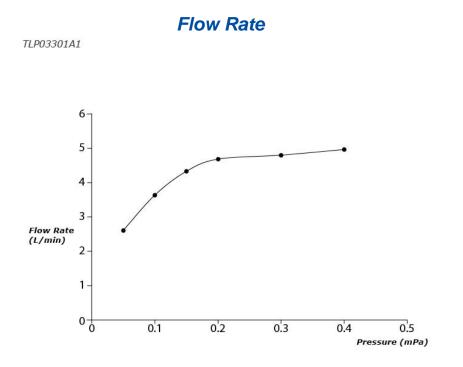

# **S**pecifications

Material: Brass Water Pressure: 0.05MPa~1.0MPa

arts description

• TLP03301A1 Single Lever Lavatory Faucet (w/ Pop-up Waste)

reddot award 2019 winner

FAUCETS