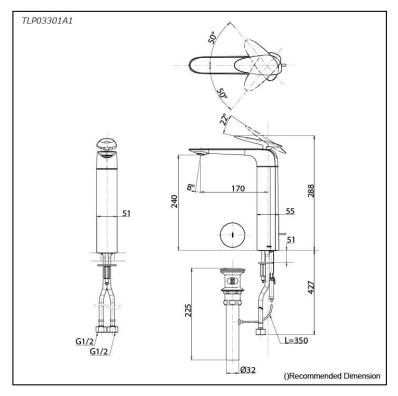

# TLP03301A1

# **S**pecifications

Material: Brass Water Pressure: 0.05MPa~1.0MPa

arts description

• TLP03301A1 Single Lever Lavatory Faucet (w/ Pop-up Waste)

reddot award 2019 winner

FAUCETS