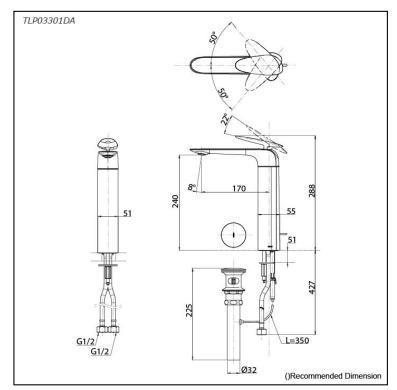

# Parts description

**TLP03301DA**Single Lever Lavatory Faucet (w/ Pop-up Waste)