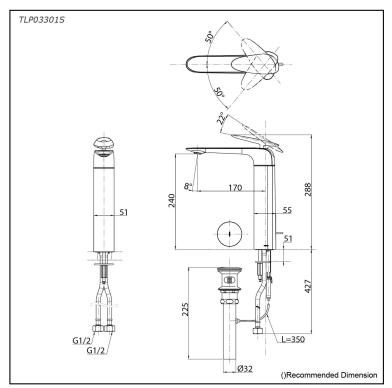

# Specifications 4

Finish: Chrome Material: Brass

Water Pressure: 0.05MPa~1.0MPa

# Parts description

TLP03301S Single Lever Lavatory Faucet (w/ Pop-up Waste)