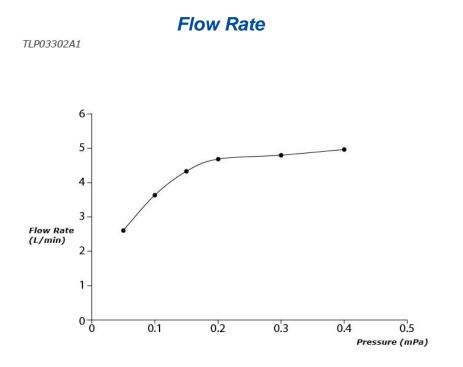

# TLP03302A1

# **S**pecifications

Material: Brass Water Pressure: 0.05MPa~1.0MPa