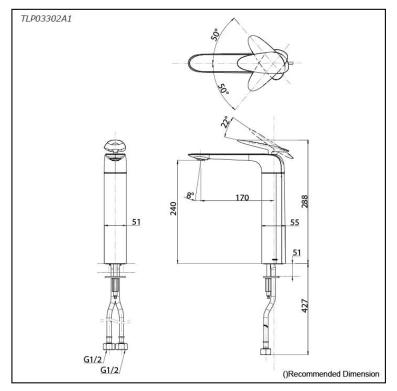

# TLP03302A1

#### Parts description

- TLP03302A1
  - Single Lever Lavatory Faucet (w/o Pop-up Waste)

reddot award 2019 winner

FAUCETS