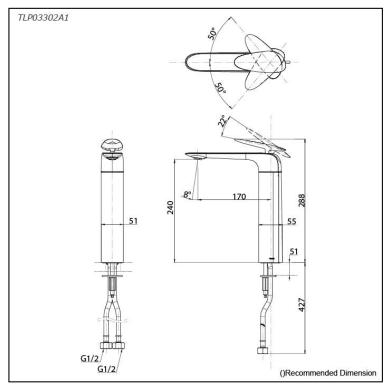

## Parts description

TLP03302A1
 Single Lever Lavatory Faucet (w/o Pop-up Waste)

**FAUCETS** 