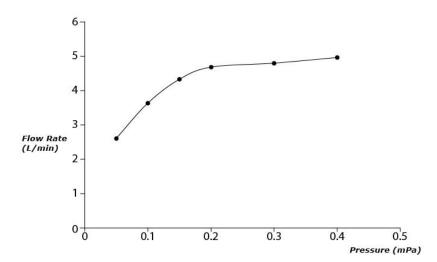

ucet (w/o Pop-up Waste)









### **P**eatures

- Lightness and dignity in a natural shape for a timeless design
- Sharp edges, beauty of generous curves combines with the contrast of polished and hairline finishes in a modulated design which achieves a balance of a different order.
- An asymmetrical shaped like a small stone handle gives a beautiful aesthetic appearance at all angles with a rhythmically approach
- Easy Installation and Usage
- Long lasting, COMFORT GLIDE mechanism for a smooth operation
- The PVD finishes provides both beauty and strength, adding rich color to the bathroom space

# Specifications

Material: Brass

Water Pressure: 0.05MPa~1.0MPa

## Parts description

TLP03302A1
 Single Lever Lavatory Faucet (w/o Pop-up Waste)

**FAUCETS** 

#### Flow Rate

TLP03302A1