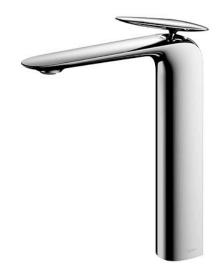

#### ZA Series Single Lever Lavatory Faucet (w/o Pop-up Waste)

### **P**eatures

- Lightness and dignity in a natural shape for a timeless design
- Sharp edges, beauty of generous curves combines with the contrast of polished and hairline finishes in a modulated design which achieves a balance of a different order.
- An asymmetrical shaped like a small stone handle gives a beautiful aesthetic appearance at all angles with a rhythmically approach
- Easy Installation and Usage
- Long lasting, COMFORT GLIDE mechanism for a smooth operation
- The PVD finishes provides both beauty and strength, adding rich color to the bathroom space