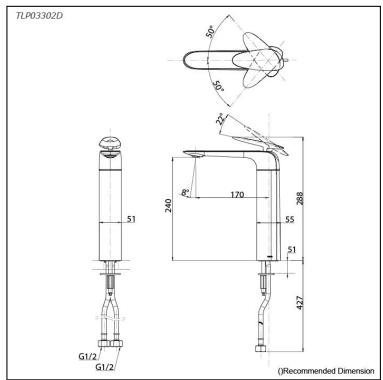

#### ZA Series Single Lever Lavatory Faucet (w/o Pop-up Waste)









### **B**eatures

- Lightness and dignity in a natural shape for a timeless design
- Sharp edges, beauty of generous curves combines with the contrast of polished and hairline finishes in a modulated design which achieves a balance of a different order.
- An asymmetrical shaped like a small stone handle gives a beautiful aesthetic appearance at all angles with a rhythmically approach
- Easy Installation and Usage
- Long lasting, COMFORT GLIDE mechanism for a smooth operation

# Specifications 4

Finish: Chrome Material: Brass

Water Pressure: 0.05MPa~1.0MPa

# Parts description

TLP03302D Single Lever Lavatory Faucet (w/o Pop-up Waste)

#### **Certifications**