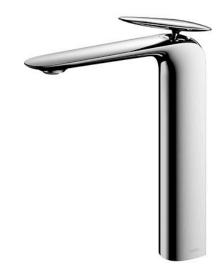

#### ZA Series Single Lever Lavatory Faucet (w/o Pop-up Waste)

### **B**eatures

- Lightness and dignity in a natural shape for a timeless design
- Sharp edges, beauty of generous curves combines with the contrast of polished and hairline finishes in a modulated design which achieves a balance of a different order.
- An asymmetrical shaped like a small stone handle gives a beautiful aesthetic appearance at all angles with a rhythmically approach
- Easy Installation and Usage
- Long lasting, COMFORT GLIDE mechanism for a smooth operation