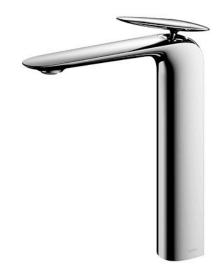

#### ZA Series Single Lever Lavatory Faucet (w/o Pop-up Waste)

### **(F)**eatures

- Lightness and dignity in a natural shape for a timeless design
- Sharp edges, beauty of generous curves combines with the contrast of polished and hairline finishes in a modulated design which achieves a balance of a different order
- An asymmetrical shaped like a small stone handle gives a beautiful aesthetic appearance at all angles with a rhythmically approach
- Easy Installation and Usage
- Long lasting, COMFORT GLIDE mechanism for a smooth operation