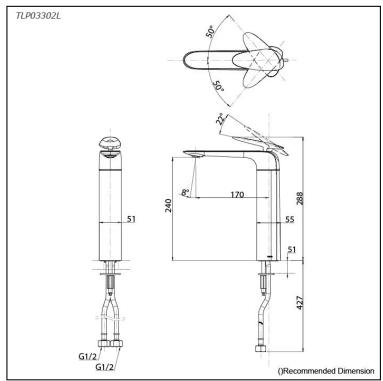

# Parts description

**TLP03302L** Single Lever Lavatory Faucet (w/o Pop-up Waste)