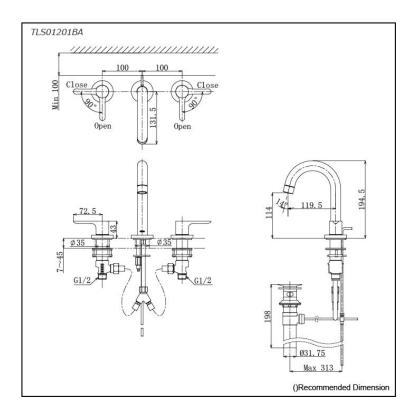

## sure: 0.05MPa~1.0MPa

- arts description

TLS01201BA 2 Handle Lavatory Faucet (3-Holes) (w/ Pop-up Waste)

08052025

FAUCETS