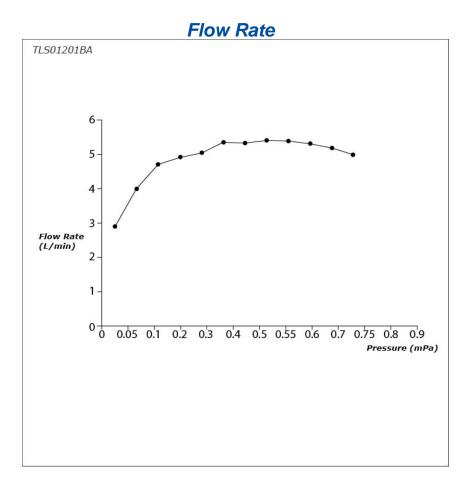

## **S**pecifications

| Finish:         | Chrome       |
|-----------------|--------------|
| Material:       | Brass        |
| Water Pressure: | 0.05MPa~1.0N |