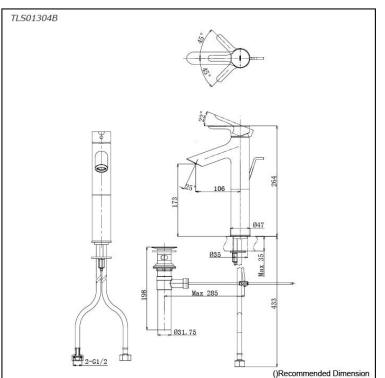

#### **FAUCETS**

LB Series Single Lever Lavatory Faucet (Semi-tall Vessel) (w/ Pop-up Waste)

### Parts description

• TLS01304B Single Lever Lavatory Faucet (w/ Pop-up Waste)

\_\_\_\_\_

13052024

FAUCETS