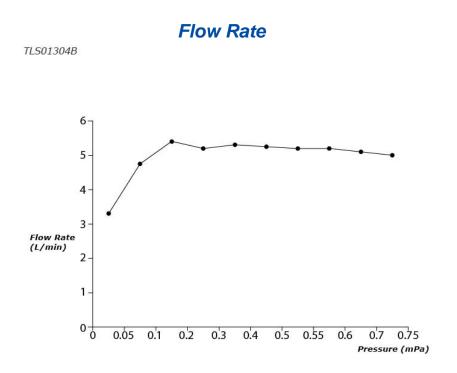

#### **FAUCETS**

LB Series Single Lever Lavatory Faucet (Semi-tall Vessel) (w/ Pop-up Waste)

# TLS01304B

### **F**eatures

- Design Concept is Life and Branch
- TOTO original cartridge for smooth control
- High corrosion resistance plating
- TOTO aerated water technology, ECOCAP adds air to the water to achieve full water jet with less amount of water usage.

## **S**pecifications

| Finish:         | Chrome         |
|-----------------|----------------|
| Material:       | Brass          |
| Water Pressure: | 0.05MPa~1.0MPa |

### Parts description

• TLS01304B Single Lever Lavatory Faucet (w/ Pop-up Waste)



\_\_\_\_\_

13052024



FAUCETS