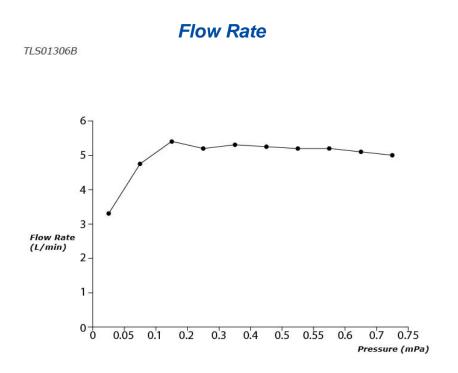

#### FAUCETS

LB Series Single Lever Lavatory Faucet (Semi-tall Vessel) (w/o Pop-up Waste)

# TLS01306B

#### **F**eatures

- Design Concept is Life and Branch
- TOTO original cartridge for smooth control
- High corrosion resistance plating
- TOTO aerated water technology, ECOCAP adds air to the water to achieve full water jet with less amount of water usage.

## **S**pecifications

| Finish:         | Chrome         |
|-----------------|----------------|
| Material:       | Brass          |
| Water Pressure: | 0.05MPa~1.0MPa |

### Parts description

TLS01306B
Single Lever Lavatory Faucet (Semi-tall Vessel) (w/o Pop-up Waste)







FAUCETS