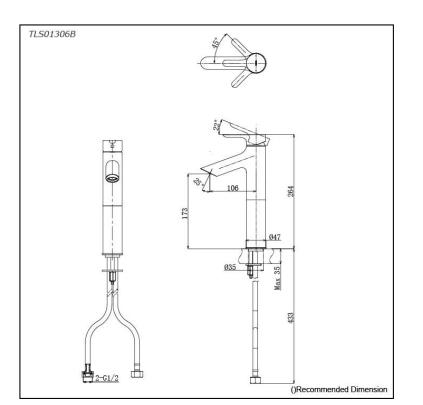

# TLS01306B

### Parts description

TLS01306B
Single Lever Lavatory Faucet (Semi-tall Vessel) (w/o Pop-up Waste)

FAUCETS