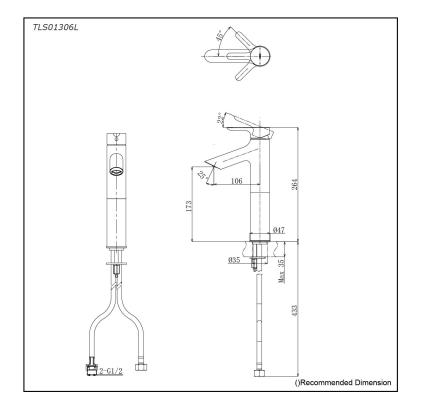

# **Parts description**

 TLS01306L Single Lever Lavatory Faucet (Semi-tall Vessel) (w/o pop-up waste)