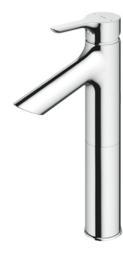

## **FAUCETS**

LB Series Single Lever Lavatory Faucet (Semi-tall Vessel) (w/o pop-up waste)

# **F**eatures

- Design Concept is Life and Branch
- TOTO original cartridge for smooth control
- High corrosion resistance plating
- TOTO aerated water technology, ECOCAP adds air to the water to achieve full water jet with less amount of water usage.

### **S**pecifications

| Finish:         | Chrome         |
|-----------------|----------------|
| Material:       | Brass          |
| Water Pressure: | 0.05 ~ 1.0 Mpa |