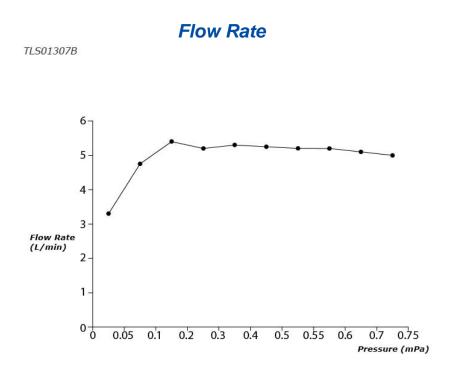

# **S**pecifications

| Finish:         | Chrome         |
|-----------------|----------------|
| Material:       | Brass          |
| Water Pressure: | 0.05MPa~1.0MPa |