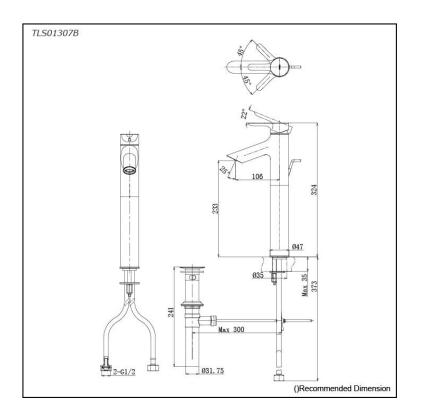

## TLS01307B

#### Parts description

**TLS01307B** Single Lever Lavatory Faucet (Tall Vessel) (w/ Pop-up Waste)

14052024