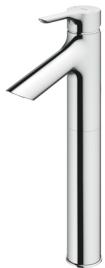

#### LB Series Single Lever Lavatory Faucet (Tall Vessel) (w/o pop-up waste)

# **F**eatures

- Design Concept is Life and Branch
- TOTO original cartridge for smooth control

**TLS01308L** 

- High corrosion resistance plating
- TOTO aerated water technology, ECOCAP adds air to the water to achieve full water jet with less amount of water usage.