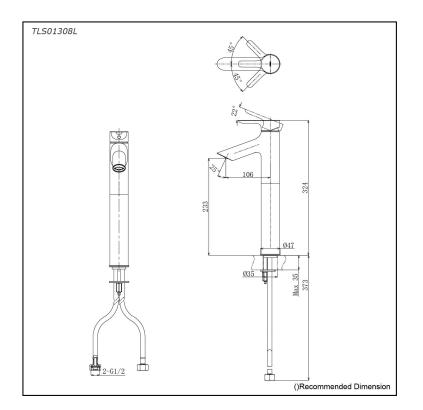

## **Parts description**

 TLS01308L Single Lever Lavatory Faucet (Tall Vessel) (w/o pop-up waste)