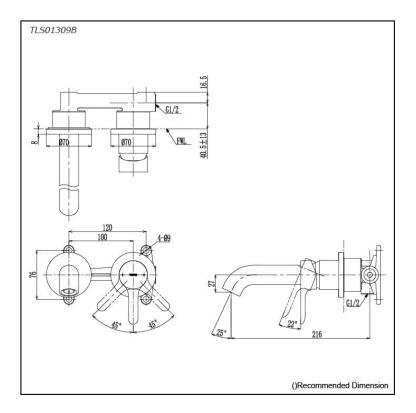

# TLS01309B

#### **Parts description**

• TLS01309B

Wall-Mount Single Lever Lavatory Faucet (Short Spout) w/o waste fitting

18052024