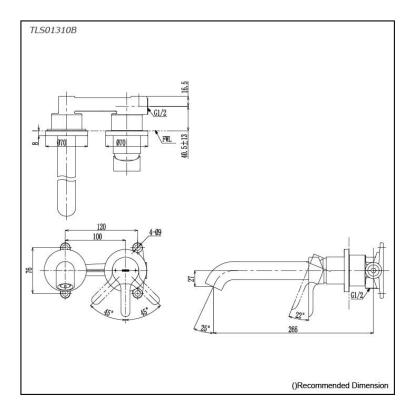

# TLS01310B

### **Parts description**

• TLS01310B

Wall-Mount Single Lever Lavatory Faucet (Long Spout) w/o waste fitting

19042025

FAUCETS