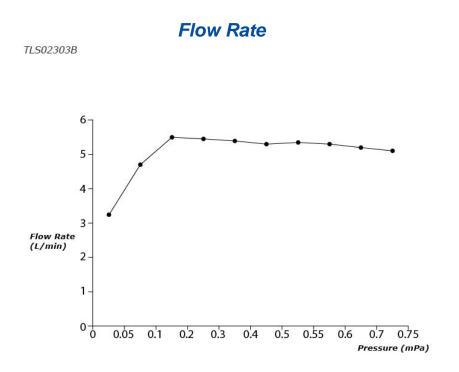

# TLS02303B

## **S**pecifications

| Finish:         | Chrome         |
|-----------------|----------------|
| Material:       | Brass          |
| Water Pressure: | 0.05MPa~1.0MPa |