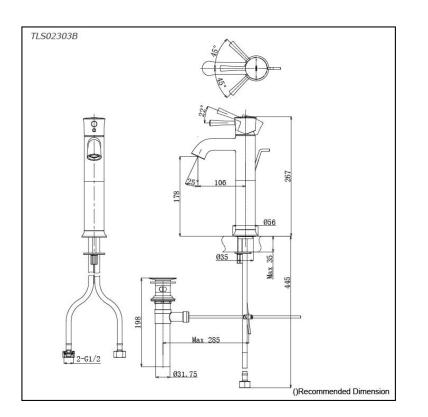

# TLS02303B

### Parts description

TLS02303B Single Lever Lavatory Faucet (Semi-tall Vessel) (w/ Pop-up Waste)

FAUCETS