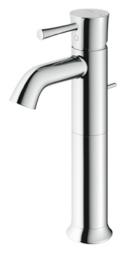

### Parts description

• TLS02303DA Single Lever Lavatory Faucet (Semi-tall Vessel) (w/ Pop-up Waste)

#### Certifications

TLS02303DA Č 106 178 Ø56 035 32 Max 98 285 Max ф 2-G1/2 031.75 Ē ()Recommended Dimension

19052024