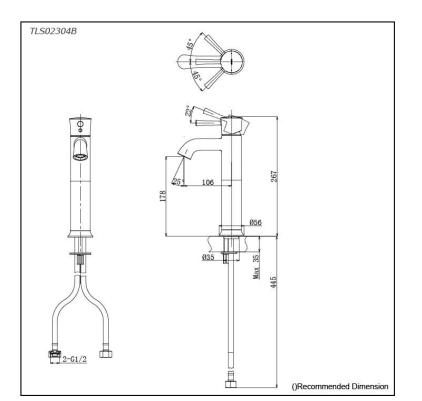

### Parts description

TLS02304B Single Lever Lavatory Faucet (Semi-tall Vessel) (w/o Pop-up Waste)

FAUCETS