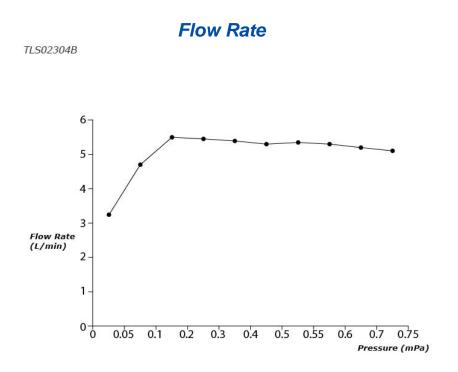

# **S**pecifications

| Finish:         | Chrome         |
|-----------------|----------------|
| Material:       | Brass          |
| Water Pressure: | 0.05MPa~1.0MPa |