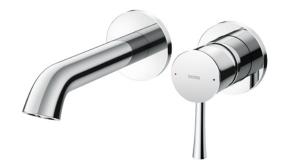

### FAUCETS

LN Series Wall-Mount Single Lever Lavatory Faucet (Short Spout) (w/o Pop-up Waste)

#### **Parts description**

• TLS02307B

Wall-Mount Single Lever Lavatory Faucet (Short Spout) w/o waste fitting