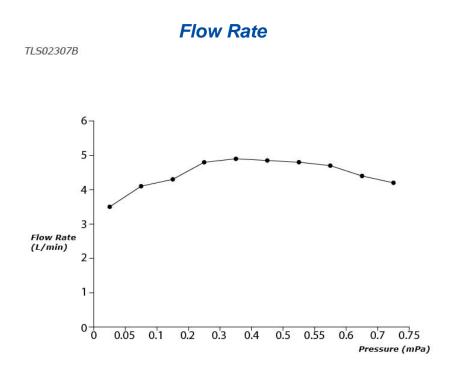

# TLS02307B

#### **S**pecifications

| Finish:         | Chrome      |
|-----------------|-------------|
| Material:       | Brass       |
| Water Pressure: | 0.05MPa.1.0 |

Water Pressure: 0.05MPa~1.0MPa