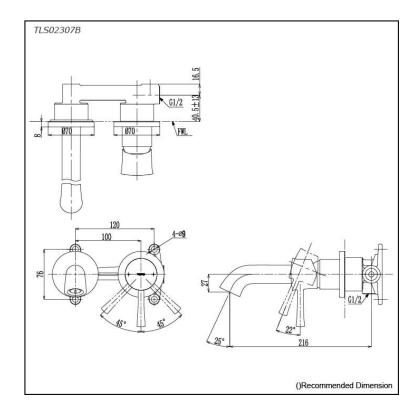

# TLS02307B

#### **Parts description**

• TLS02307B

Wall-Mount Single Lever Lavatory Faucet (Short Spout) w/o waste fitting