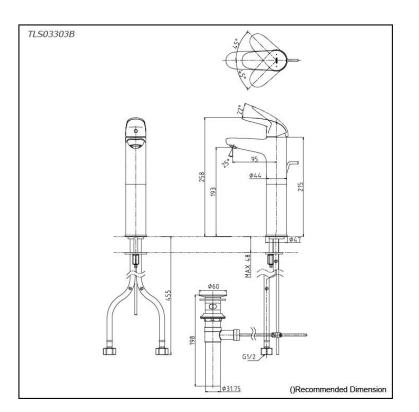

### Parts description

TLS03303B Single Lever Lavatory Faucet (Semi-tall Vessel) (w/ Pop-up Waste)