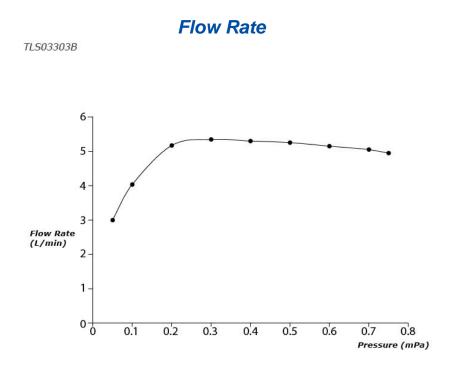

#### **FAUCETS**

LC Series Single Lever Lavatory Faucet (Semi-tall Vessel) (w/ Pop-up Waste)

# TLS03303B

### 🕞 eatures

- Design Concept is Life and Curve
- TOTO original cartridge for smooth control
- High corrosion resistance plating
- TOTO aerated water technology, ECOCAP adds air to the water to achieve full water jet with less amount of water usage.

## **S**pecifications

| Finish:         | Chrome         |
|-----------------|----------------|
| Material:       | Brass          |
| Water Pressure: | 0.05MPa~1.0MPa |

### Parts description

TLS03303B Single Lever Lavatory Faucet (Semi-tall Vessel) (w/ Pop-up Waste)