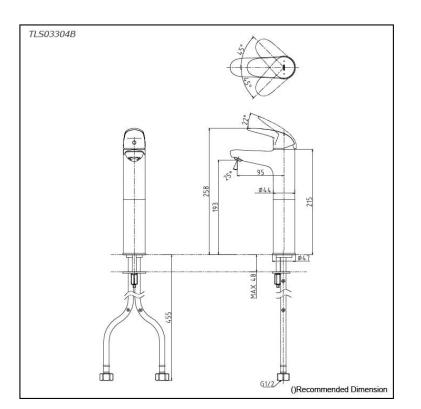

### Parts description

**TLS03304B** Single Lever Lavatory Faucet (Semi-tall Vessel) (w/o Pop-up Waste)

19052024

FAUCETS