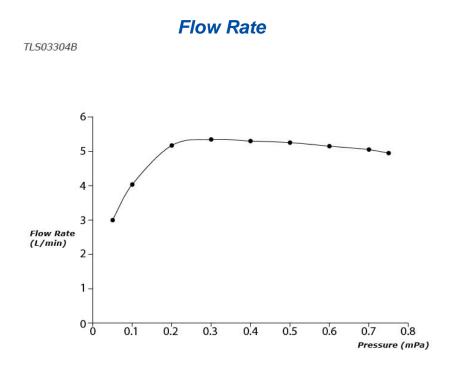

# **S**pecifications

| Finish:         | Chrome         |
|-----------------|----------------|
| Material:       | Brass          |
| Water Pressure: | 0.05MPa~1.0MPa |