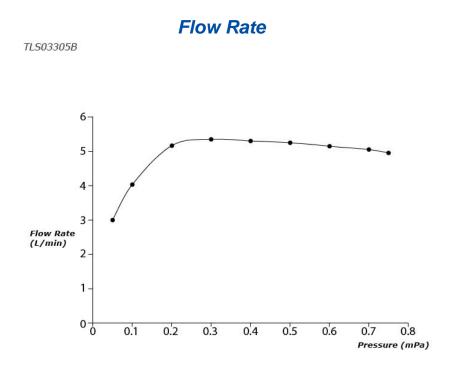

# TLS03305B

## **S**pecifications

| Finish:         | Chrome         |
|-----------------|----------------|
| Material:       | Brass          |
| Water Pressure: | 0.05MPa~1.0MPa |