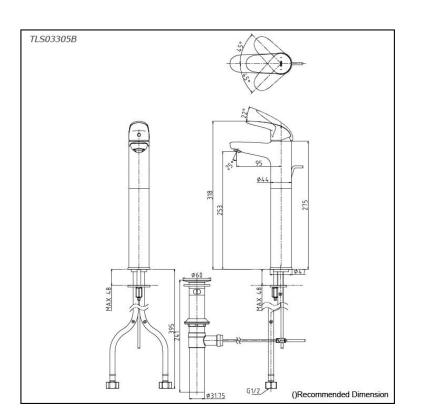

# TLS03305B

#### Parts description

 TLS03305B
Single Lever Lavatory Faucet(Tall Vessel) (w/ Pop-up Waste)

18052024