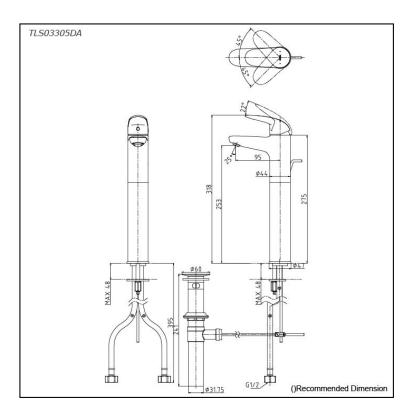

## TLS03305DA

# Parts description

 TLS03305DA Single Lever Lavatory Faucet(Tall Vessel) (w/ Pop-up Waste)