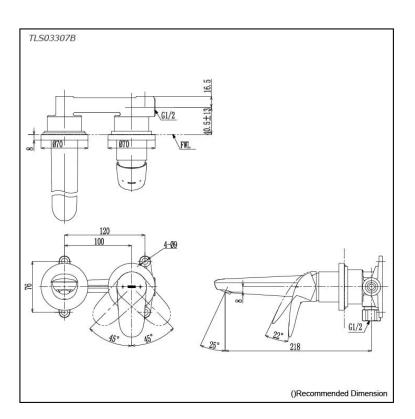

#### FAUCETS

LC Series Wall-Mount Single Lever Lavatory Faucet (Short Spout) (w/o Pop-up Waste)

## TLS03307B

# arts description

TLS03307B

Wall-Mount Single Lever Lavatory Faucet (Short Spout) w/o waste fitting

19042025

FAUCETS