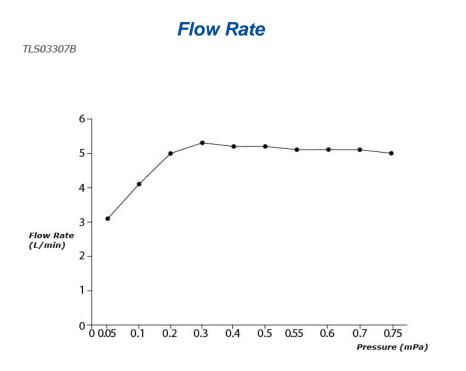

#### FAUCETS

LC Series Wall-Mount Single Lever Lavatory Faucet (Short Spout) (w/o Pop-up Waste)

## TLS03307B

### **B**eatures

- Design Concept is Life and Curve
- TOTO original cartridge for smooth control
- High corrosion resistance plating
- TOTO aerated water technology, ECOCAP adds air to the water to achieve full water jet with less amount of water usage.

#### **S**pecifications

| Finish:         | Chrome         |
|-----------------|----------------|
| Material:       | Brass          |
| Water Pressure: | 0.05MPa~1.0MPa |

# arts description

TLS03307B

Wall-Mount Single Lever Lavatory Faucet (Short Spout) w/o waste fitting



19042025



FAUCETS