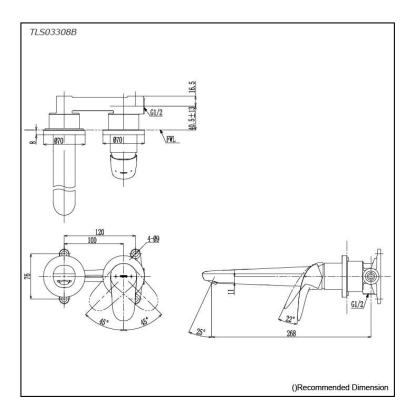

# TLS03308B

#### Parts description

• TLS03308B

Wall-Mount Single Lever Lavatory Faucet (Long Spout) w/o waste fitting

11052024

FAUCETS