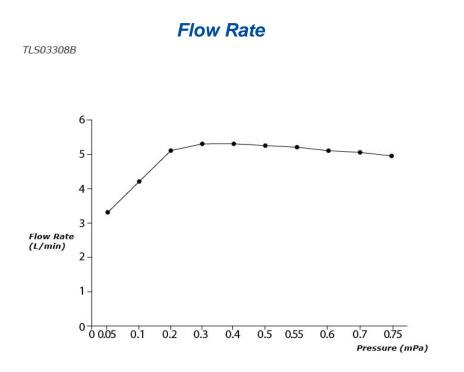

### FAUCETS

LC Series Wall-Mount Single Lever Lavatory Faucet (Long Spout) (w/o Pop-up Waste)

# TLS03308B

# **B**eatures

- Design Concept is Life and Curve
- TOTO original cartridge for smooth control
- High corrosion resistance plating
- TOTO aerated water technology, ECOCAP adds air to the water to achieve full water jet with less amount of water usage.

#### **S**pecifications

| Finish:         | Chrome    |
|-----------------|-----------|
| Material:       | Brass     |
| Water Proceure: | 0.05MPa.1 |

Water Pressure: 0.05MPa~1.0MPa

#### Parts description

• TLS03308B

Wall-Mount Single Lever Lavatory Faucet (Long Spout) w/o waste fitting



11052024



FAUCETS