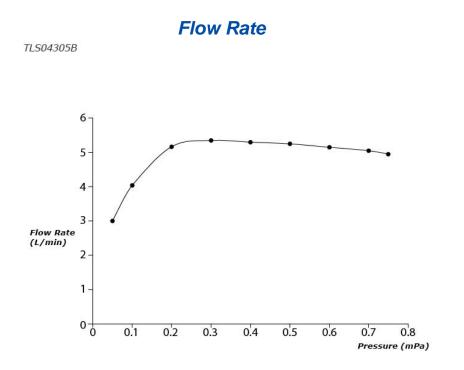

#### **FAUCETS**

LF Series Single Lever Lavatory Faucet (Semi-tall Vessel) (w/o Pop-up Waste)

# TLS04305B

### **F**eatures

- Design Concept is Life and Flex.
- TOTO original cartridge for smooth control
- High corrosion resistance plating
- TOTO aerated water technology, ECOCAP adds air to the water to achieve full water jet with less amount of water usage.

# **S**pecifications

| Finish:         | Chrome         |
|-----------------|----------------|
| Material:       | Brass          |
| Water Pressure: | 0.05MPa~1.0MPa |

## Parts description

TLS04305B Single Lever Lavatory Faucet (Semi-tall Vessel) (w/o Pop-up Waste)



19042025



FAUCETS