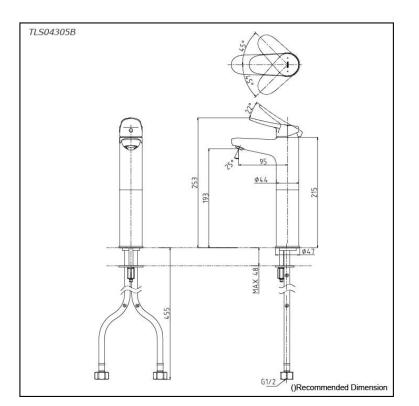

#### **FAUCETS**

LF Series Single Lever Lavatory Faucet (Semi-tall Vessel) (w/o Pop-up Waste)

## Parts description

TLS04305B Single Lever Lavatory Faucet (Semi-tall Vessel) (w/o Pop-up Waste)

19042025

FAUCETS