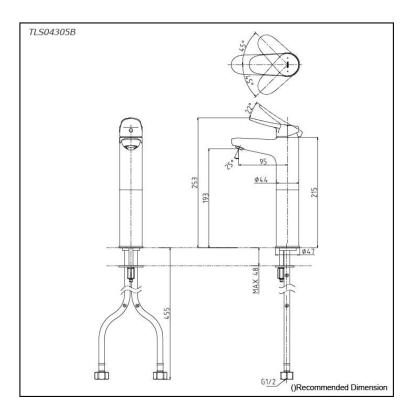

#### **FAUCETS**

LF Series Single Lever Lavatory Faucet (Semi-tall Vessel) (w/o Pop-up Waste)

## Parts description

TLS04305B Single Lever Lavatory Faucet (Semi-tall Vessel) (w/o Pop-up Waste)

18052024