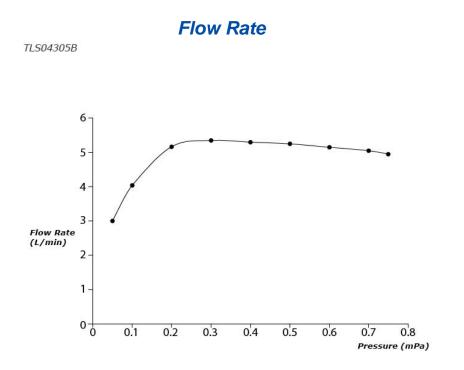

# **S**pecifications

| Finish:         | Chrome         |
|-----------------|----------------|
| Material:       | Brass          |
| Water Pressure: | 0.05MPa~1.0MPa |