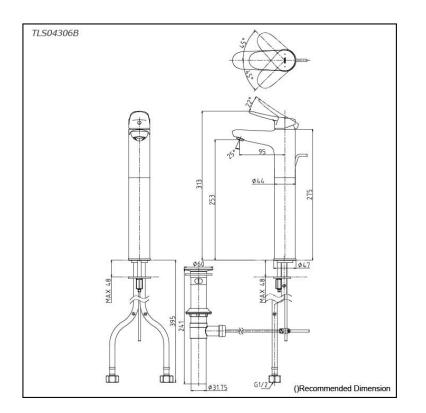

### **Parts** description

• TLS04306B

Single Lever Lavatory Faucet (Tall Vessel) (w/ Pop-up Waste)

10042025

FAUCETS