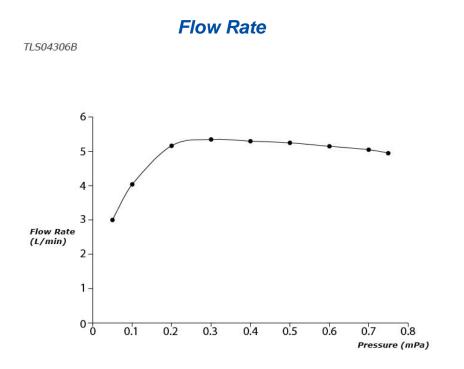

## **S**pecifications

| Finish:         | Chrome         |
|-----------------|----------------|
| Material:       | Brass          |
| Water Pressure: | 0.05MPa~1.0MPa |