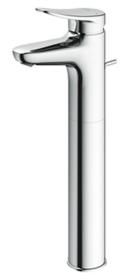

#### LF Series Single Lever Lavatory Faucet (Tall Vessel) (w/ Pop-up Waste)

# TLS04306DA

## Parts description

 TLS04306DA
Single Lever Lavatory Faucet (Tall Vessel) (w/ Pop-up Waste)