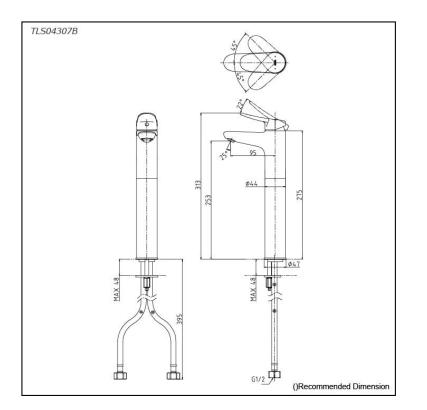

# TLS04307B

#### Parts description

 TLS04307B Single Lever Lavatory Faucet (Tall Vessel) (w/o Pop-up Waste)

FAUCETS