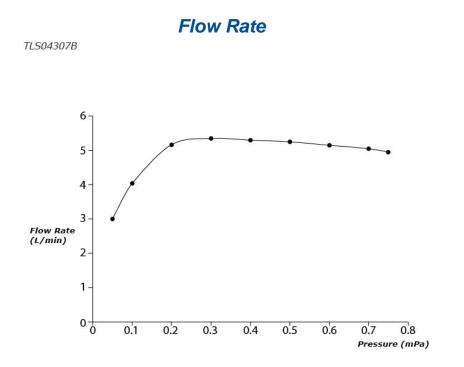

## **S**pecifications

| Finish:         | Chrome         |
|-----------------|----------------|
| Material:       | Brass          |
| Water Pressure: | 0.05MPa~1.0MPa |