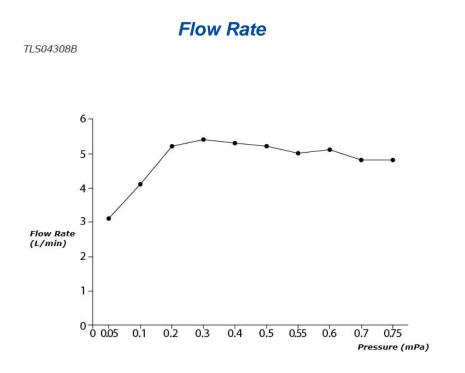

# **TLS04308B**

#### **S**pecifications

| Finish:         | Chrome      |
|-----------------|-------------|
| Material:       | Brass       |
| Water Pressure: | 0.05MPa.1.0 |

Water Pressure: 0.05MPa~1.0MPa