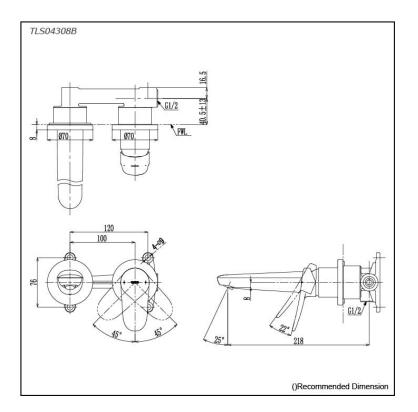

### **FAUCETS**

LF Series Wall-Mount Single Lever Lavatory Faucet (Short Spout) (w/o Pop-up Waste)

# **TLS04308B**

#### arts description

TLS04308B

Wall-Mount Single Lever Lavatory Faucet (Short Spout) w/o waste fitting

19042025

FAUCETS