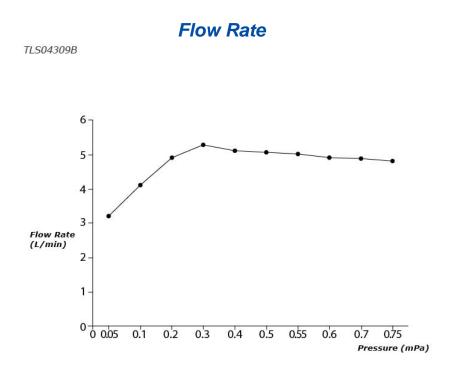

# TLS04309B

#### **S**pecifications

| Finish:         | Chrome  |     |
|-----------------|---------|-----|
| Material:       | Brass   |     |
| Water Pressure: | 0.05MPa | 1 ( |

Water Pressure: 0.05MPa~1.0MPa