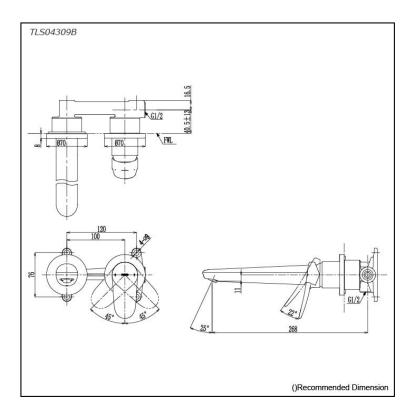

# TLS04309B

#### Parts description

• TLS04309B

Wall-Mount Single Lever Lavatory Faucet (Long Spout) w/o waste fitting

19042025