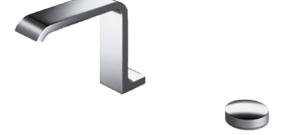

#### NEOREST Lavatory Faucet

# **TLXM1A1V301**

### **F**eatures

- Cascade water flow
- 7 step temperature control
- Light changes with temperature setting
- Durable finishes
- Brass valve bodies
- Shape Memory Alloy(SMA) Thermostatic Mixing Valve changes water temperature instaneously and accurately