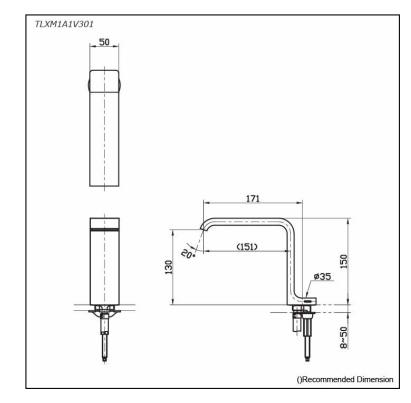

# **TLXM1A1V301**

## **S**pecifications

| Finish:         | Nickel Chrome              |
|-----------------|----------------------------|
| Power Rating:   | AC100~240V                 |
| Water Usage:    | 6L/min~9L/min (Adjustable) |
| Water Pressure: | 0.07MPa~1.0MPa             |