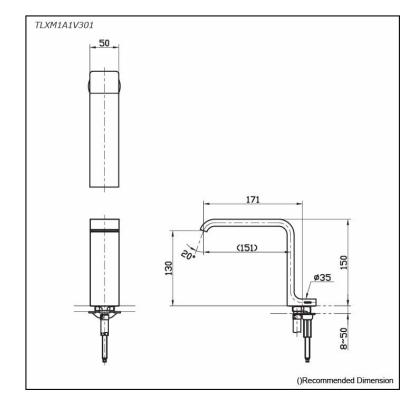

# **TLXM1A1V301**

#### Parts description

- TLXM1A1V301 Thermostat Lavatory Faucet w/o Pop-Up Waste (Items to be purchased seperately) (SMA Cartridge)
- PRL100
  Power Unit Box
- Junction Cable PZ6084 (10m) or PZ6080 (0.5m)