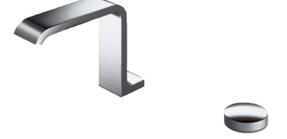

#### NEOREST Lavatory Faucet

# **TLXM1A1V301**

## **F**eatures

- Cascade water flow
- 7 step temperature control
- Light changes with temperature setting
- Durable finishes
- Brass valve bodies
- Shape Memory Alloy(SMA) Thermostatic Mixing Valve changes water temperature instaneously and accurately

# **S**pecifications

| Finish:         | Nickel Chrome              |
|-----------------|----------------------------|
| Power Rating:   | AC100~240V                 |
| Water Usage:    | 6L/min~9L/min (Adjustable) |
| Water Pressure: | 0.07MPa~1.0MPa             |