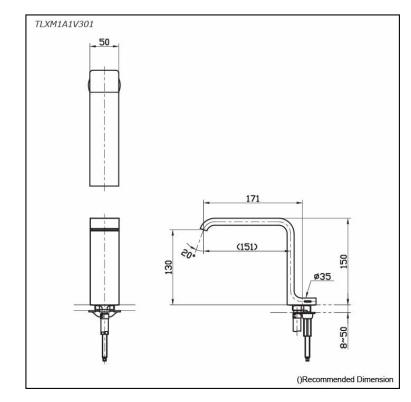

# **TLXM1A1V301**

## **S**pecifications

| Finish:         | Nickel Chrome              |
|-----------------|----------------------------|
| Power Rating:   | AC100~240V                 |
| Water Usage:    | 6L/min~9L/min (Adjustable) |
| Water Pressure: | 0.07MPa~1.0MPa             |