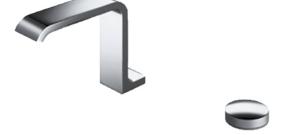

#### NEOREST Lavatory Faucet

# **TLXM1A1V301**

## **F**eatures

- Cascade water flow
- 7 step temperature control
- Light changes with temperature setting
- Durable finishes
- Brass valve bodies
- Shape Memory Alloy(SMA) Thermostatic Mixing Valve changes water temperature instaneously and accurately