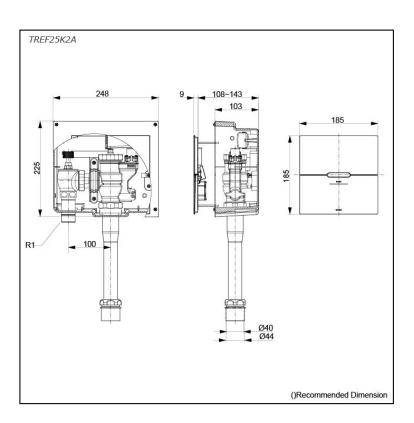

## TREF25K2A

- Automatic flush enables Hands-free usage, increasing hygiene
- Push button Enable users to flush • manually

## **S**pecifications

| Cover Size:     | 185W x 9D x 185H mm                       |
|-----------------|-------------------------------------------|
| Water Pressure: | 0.1MPa~0.75MPa                            |
| Flow Rate:      | 100L/min (Non-Constant Flow Valve)        |
| Flush Volume:   | 4.5L                                      |
| Power Supply :  | DC (Battery Operated)                     |
| Material:       | Bronze (Valve)<br>Stainless steel (Panel) |