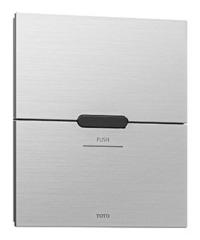

### Concealed Toilet Sensor Flush Valve

- Automatic flush enables Hands-free usage, increasing hygiene
- Push button Enable users to flush manually

### Parts description

- TREF25K2D Concealed Toilet Sensor Flush Valve w/ Box (DC Battery Operated)
- **DHE025** Stop Valve