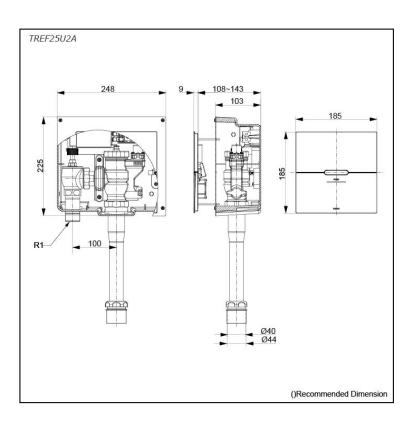

## **S**pecifications

| Cover Size:     | 185W x 9D x 185H mm                       |
|-----------------|-------------------------------------------|
| Water Pressure: | 0.1MPa~0.75MPa                            |
| Flow Rate:      | 100L/min (Non-Constant<br>Flow Valve)     |
| Flush Volume:   | 4.5L                                      |
| Power Supply :  | AC 220V Operated                          |
| Material:       | Bronze (Valve)<br>Stainless steel (Panel) |

## Parts description

 TREF25U2A Concealed Toilet Sensor Flush Valve w/ Box (AC 220V Operated)