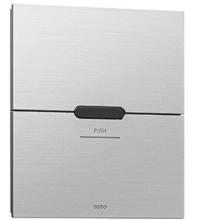

## FLUSH VALVE

Concealed Toilet Sensor Flush Valve

## Features

- Automatic flush enables Hands-free usage, increasing hygiene
- Push button Enable users to flush manually

## Parts description

 TREF25U2A Concealed Toilet Sensor Flush Valve w/ Box (AC 220V Operated)