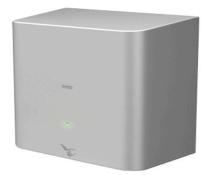

#### PUBLIC

High Speed Hand Dryer

# TYC322M

## 🕞 eatures

- Dry your hands with no contact or waste paper
- A high-speed air jet blows water droplets off the hands in an instant
- A wide nozzle blows air that covers the entire surface area of the hands
- The metal exterior provides a high-class design feature
- A slim design for unobstructed placement
- Low energy consumption

### Parts description

• TYC322M High Speed Hand Dryer

Golors

Metallic Silver