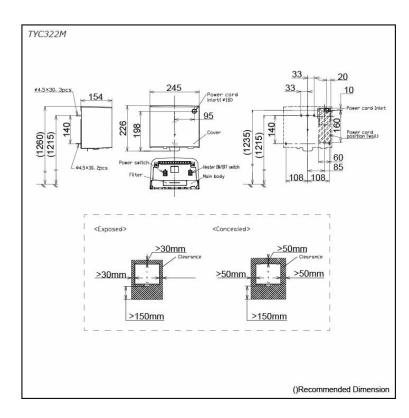

# TYC322M

#### **S**pecifications

Size: Power Consumption: Power Supply: Drying Time: Weight: Noise Level: Material: 245W x 134D x 226H mm Heater On : 620~690W ,br>Heater Off : 375~440W AC220 ~ 240V 5 ~ 9 sec 3.0kg 56dB Aluminium