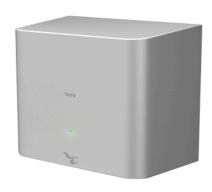

High Speed Hand Dryer

## Parts description

• TYC322M High Speed Hand Dryer

Metallic Silver