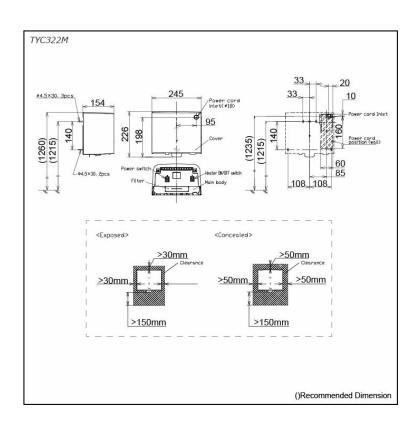

## **S**pecifications

Size: 245W x 134D x 226H mm

Power
Consumption: Heater On : 620~690W
,br>Heater Off : 375~440W

Power Supply: AC220 ~ 240V
Drying Time: 5 ~ 9 sec
Weight: 3.0kg
Noise Level: 56dB
Material: Aluminium