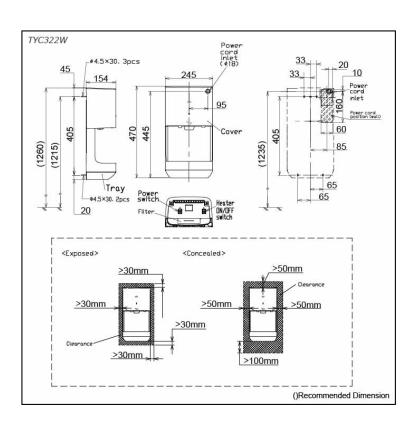

## pecifications

245W x 154D x 470H mm Size: Heater On : 605 ~ 675W Heater Off : 380 ~ 440W AC220 ~ 240V Power Consumption:

**Drying Time:** 5 ~ 9 sec Weight: 3.6kg Noise Level: 59dB Drain Tank: 0.7L

Material: Plastic (PP)