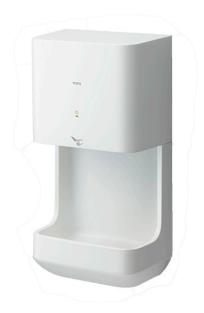

## High Speed Hand Dryer





## eatures

- Dry your hands with no contact or waste paper
- A wide nozzle blows air that covers the entire surface area of the hands
- A smooth design with minimal joint for quick and easy cleaning
- A water tray catches water droplets to prevent wet floors
- Low energy consumption
- A high-speed air jet blwos water droplets off the hands in an instant
- A slim design for unobstructed placement

## pecifications

245W x 154D x 470H mm Size: Heater On : 605 ~ 675W Heater Off : 380 ~ 440W AC220 ~ 240V Power Consumption:

**Drying Time:** 5 ~ 9 sec Weight: 3.6kg Noise Level: 59dB Drain Tank: 0.7L

Material: Plastic (PP)

## arts description

TYC322W High Speed Hand Dryer



White