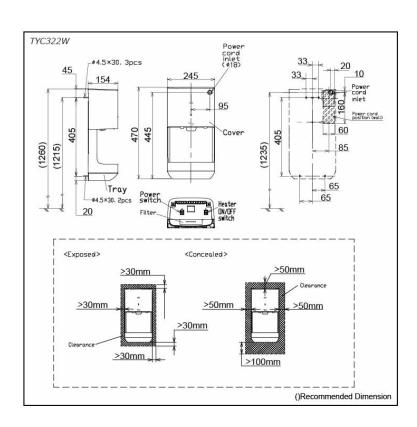

## pecifications

245W x 154D x 470H mm Size: Heater On : 605 ~ 675W Heater Off : 380 ~ 440W AC220 ~ 240V Power Consumption:

**Drying Time:** 5 ~ 9 sec Weight: 3.6kg Noise Level: 59dB Drain Tank: 0.7L Material: Plastic (PP)