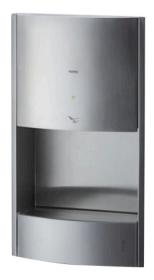

High Speed Hand Dryer (Wall Embedded Type)

## **F**eatures

- Dry your hands with no contact or waste
- A high-speed air jet blwos water droplets off the hands in an instant
- A wide nozzle blows air that covers the entire surface area of the hands
- The stainless-steel exterior provides a highend design feature - Low energy consumption
- A water tray catches water droplets to prevent wet floors

## Parts description

High Speed Hand Dryer (Wall Embedded Type)