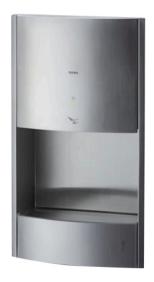

TOTO

High Speed Hand Dryer (Wall Embedded Type)

## **F**eatures

- Dry your hands with no contact or waster
- A high-speed air jet blwos water droplets off the hands in an instant
- A wide nozzle blows air that covers the entire surface area of the hands
- The stainless-steel exterior provides a highend design feature - Low energy consumption
- A water tray catches water droplets to prevent wet floors

## Parts description

High Speed Hand Dryer (Wall Embedded Type)

Metallic Silver