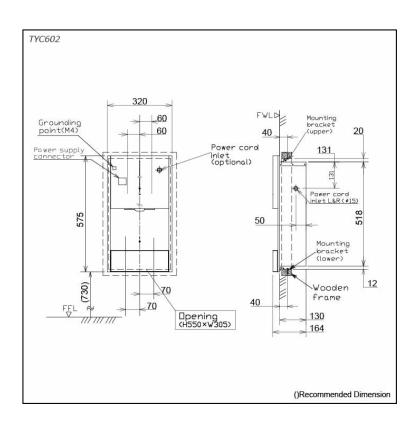

## Specifications 5

Size: 320W x 164D x 575H mm Power

Heater On : 605 ~ 675W Heater Off : 380 ~ 440W AC220 ~ 240V Consumption:

**Drying Time:** 5 ~ 9 sec Weight: 7.6kg Noise Level: 59dB Drain Tank: 0.95L Material: SUS